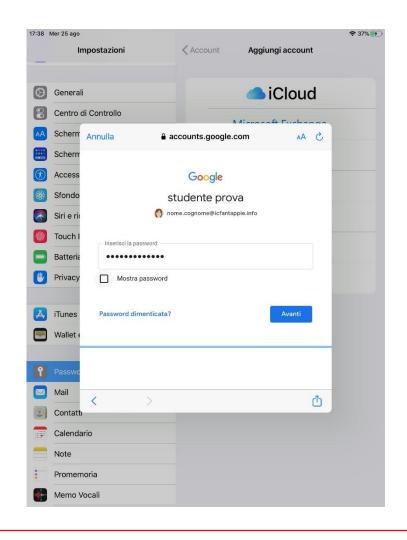

#### **Android Devices**

Write the temporary password and click on next (avanti)

#### **Dispositivi iOS**

Write the temporary password and click on next (avanti)