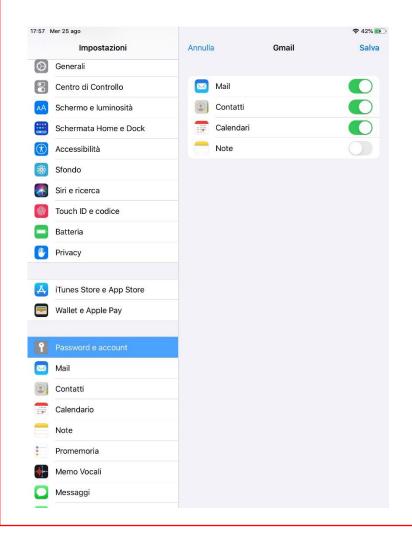

|                         |              |
|       | Memo Vocal   | i              |                                  |                         |              |

#### **Android Devices** Accept the Privacy rules 19:10 🗆 🖸 🗈 · 🙃 . II 100% 💼 Google studente prova nome.cognome@icfantappie.info Pubblichiamo i Termini di servizio di Google affinché tu sappia cosa aspettarti quando usi i nostri servizi. Se fai clic su "Accetto", accetti questi termini. Accetti inoltre i Termini di servizio di Google Play per attivare il rilevamento e la gestione delle app. Tieni inoltre presente che nelle Norme sulla privacy di Google viene spiegato in che modo Coogle gostione la informazioni 111 $\bigcirc$ <

#### Dispositivi iOS

# Click on **Salva** to complete the account creation



#### It is important to download the MEET and CLASSROOM apps

Û

#### **Android Devices**

**Open Play Store** 



Search, download and install **Google Meet and Classroom** paying attention to set them with the account @icfantappie.info



#### **iOS** Devices

**Open App Store** 



Search, download and install Google Meet and Classroom paying attention to set them with the account @icfantappie.info