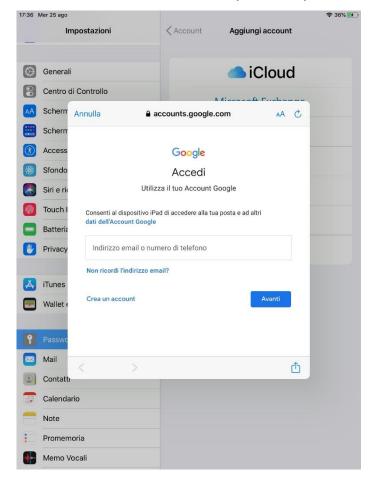

### Dispositivi iOS

Write your username: name.surname@icfantappie.info and click on next (avanti)