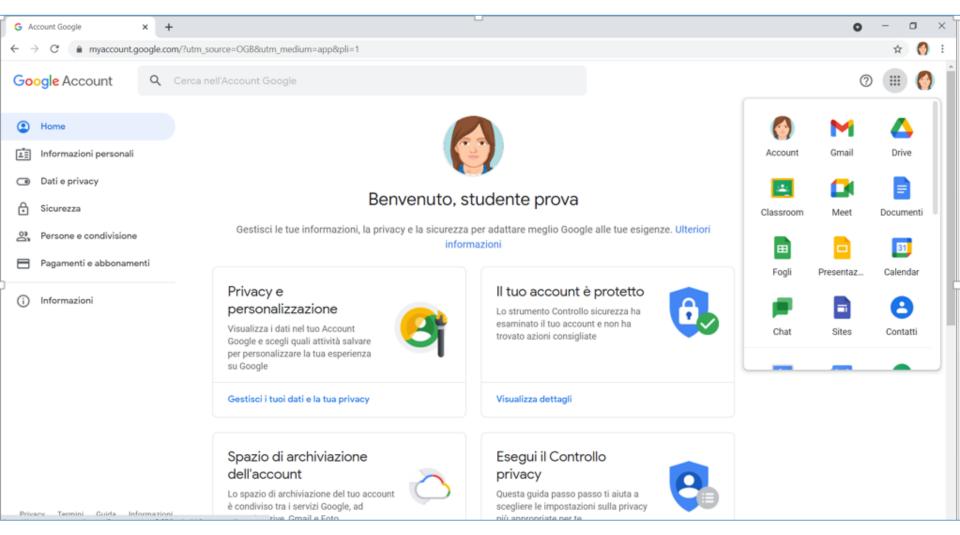

#### 9 small squares

It is possible to choose among GOOGLE Workspace applications (Classroom, Drive, Meet,...)