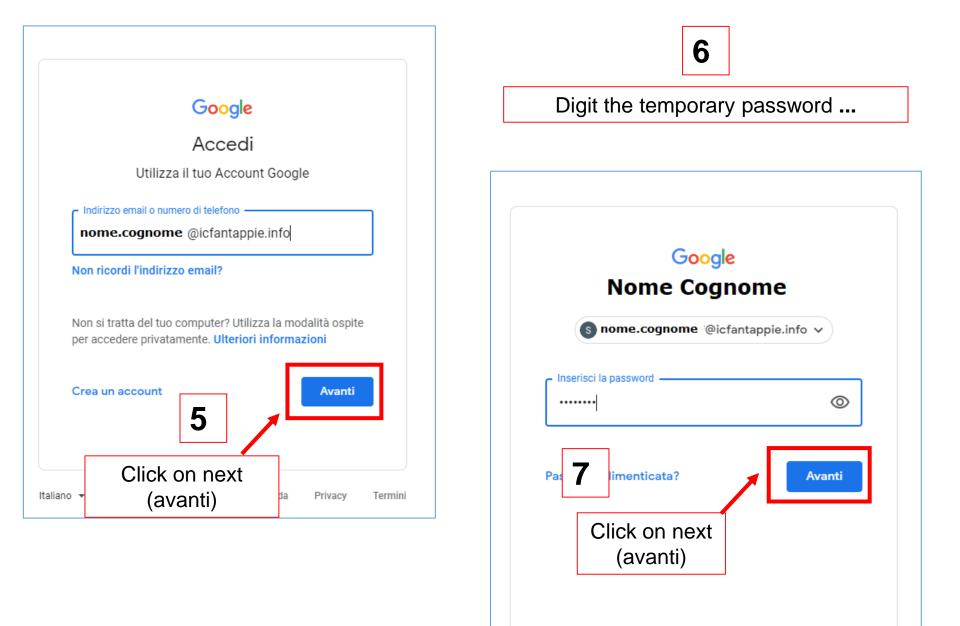

ie al<br>nuovo Chrome                                       |                         |   |  |  |  |
| Ora più semplice, sicuro e veloce che mai, con l'esperienza di Google<br>integrata. |                         |   |  |  |  |
| If you don't have iton<br>your PC you can<br>download it and run it                 | Scarica Chrome          |   |  |  |  |
| ~                                                                                   |                         |   |  |  |  |

Se si possiede già un account personale di Gmail, per evitare confusioni è opportuno:





**N.B.** If the student has got two surnames or two names, write them without spaces in between (Example: Carlo Maria Rossi = carlomaria.rossi@icfantappie.info or: Maria Rossi Danielli = maria.rossidanielli@icfantappie.info)





Digit captcha and Click on next (avanti)

### Google

Change the password of nome.cognome@icfantappie.info (read any informationto choose a safe password)



Scegli una nuova password sicura che non utilizzi per altri siti web.

Crea password

Conferma password

Cambia password

### 10

Digit the new password, confirm it eand click on Cambia Password

**N.B.** preserve with care the password to enter the accountand all the devices of the platform.

The PASSWORD RESET can only be done by the Administrator(through the Sportello digitale that it is possibl to find on the school website)







#### 9 small squares

It is possible to choose among GOOGLE Workspace applications (Classroom, Drive, Meet,...)



#### **B.** Access/enter from a mobile: Android e iOS

#### **Android Devices**