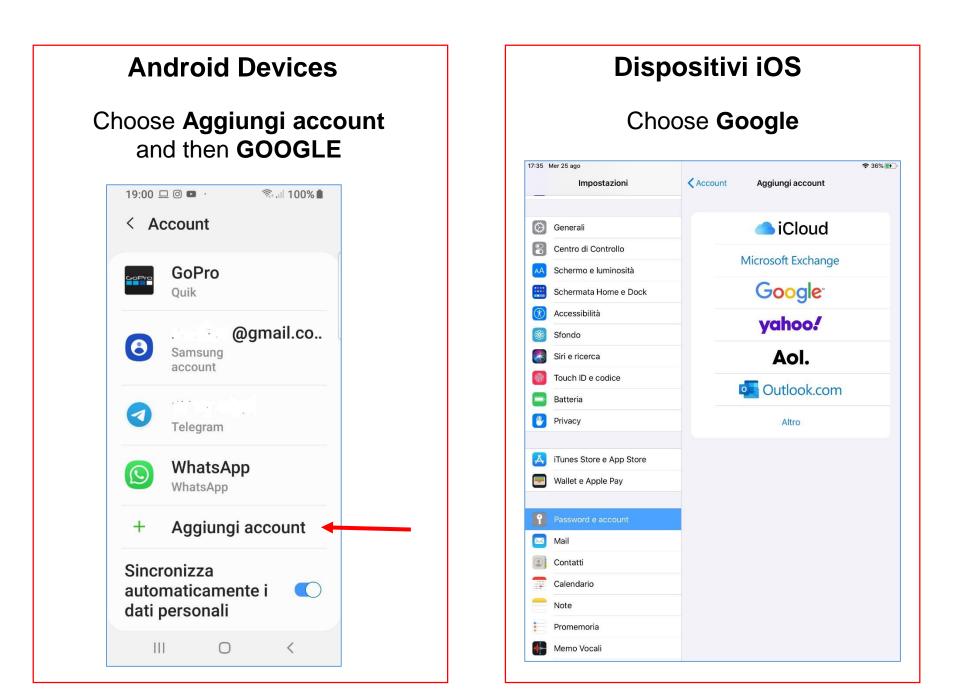

#### **B.** Access/enter from a mobile: Android e iOS

#### **Android Devices**

#### Open settings and choose **Account e backup**

#### **iOS** Devices

Open settings and choose **Password e account – Aggiungi Account** 

| _  | Mer 25 ago               | Password e account                                                  | 중 36%  |
|----|--------------------------|---------------------------------------------------------------------|--------|
| Ø  | Generali                 | Password app e siti web                                             | 2 >    |
| 8  | Centro di Controllo      | Riempimento automatico                                              | >      |
| AA | Schermo e luminosità     | ACCOUNT                                                             |        |
|    | Schermata Home e Dock    | iCloud<br>iCloud Drive, Mail, Contatti, Calendari, Safari e altri 4 | >      |
| († | Accessibilità            | Gmail                                                               | >      |
| *  | Sfondo                   | Mail, Contatti, Calendari Aggiungi account                          | >      |
|    | Siri e ricerca           |                                                                     |        |
|    | Touch ID e codice        | Scarica nuovi dati                                                  | Push > |
|    | Batteria                 |                                                                     |        |
|    | Privacy                  |                                                                     |        |
| A  | iTunes Store e App Store |                                                                     |        |
| =  | Wallet e Apple Pay       |                                                                     |        |
| ?  | Password e account       |                                                                     |        |
|    | Mail                     |                                                                     |        |
|    | Contatti                 |                                                                     |        |
| -  | Calendario               |                                                                     |        |
|    |                          |                                                                     |        |
|    | Note                     |                                                                     |        |
|    | Note<br>Promemoria       |                                                                     |        |