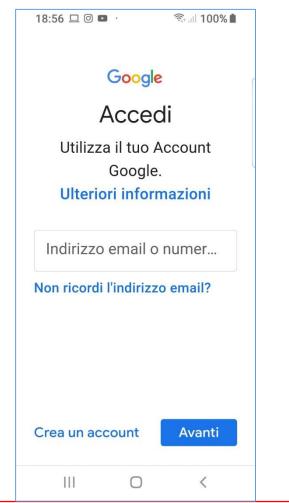

#### **Android Devices**

Write your username: name.surname@icfantappie.info and click on next (avanti)