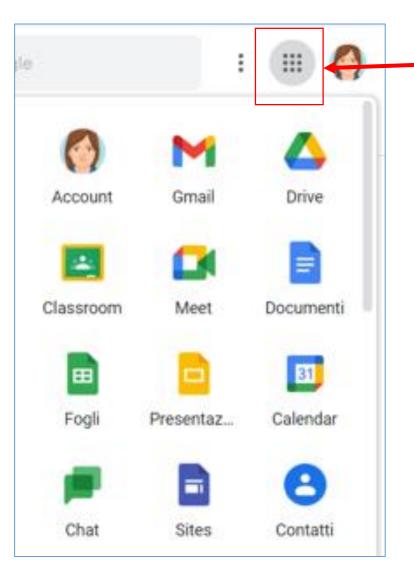

#### 9 small squares

It is possible to choose among GOOGLE Workspace applications (Classroom, Drive, Meet,...)