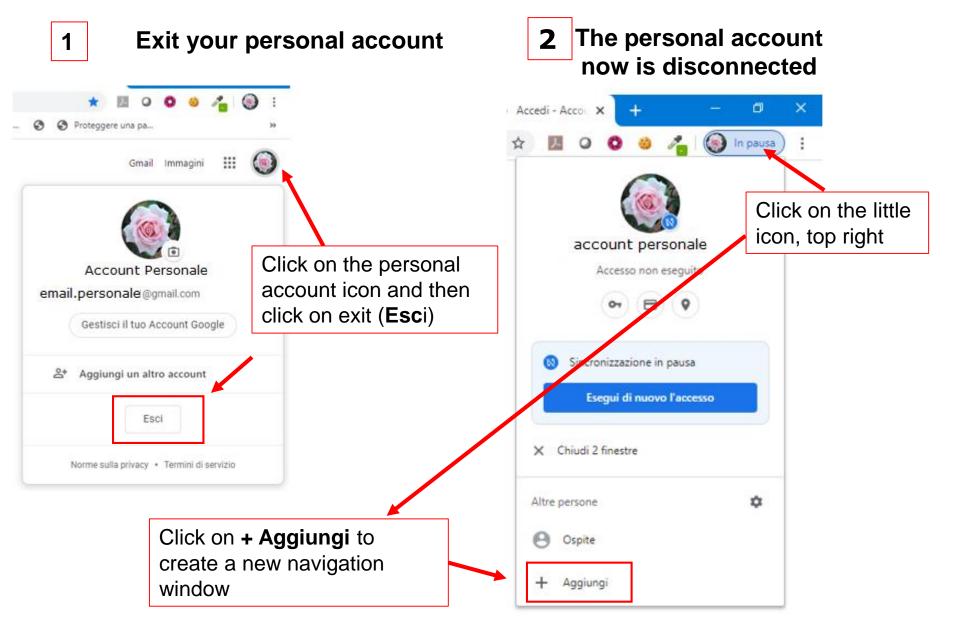

Se si possiede già un account personale di Gmail, per evitare confusioni è opportuno:

**N.B.** If the student has got two surnames or two names, write them without spaces in between (Example: Carlo Maria Rossi = carlomaria.rossi@icfantappie.info or: Maria Rossi Danielli = maria.rossidanielli@icfantappie.info)