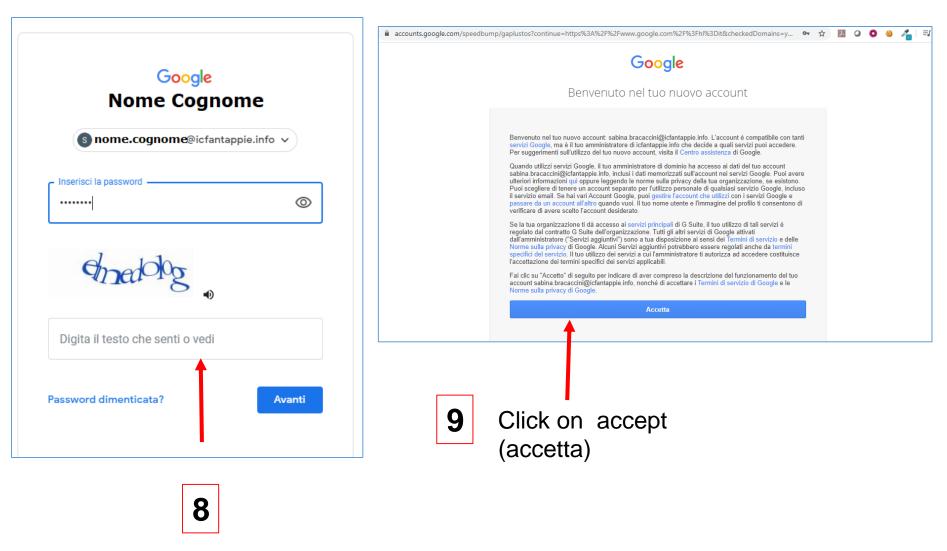

Digit captcha and Click on next (avanti)

#### 9 small squares

It is possible to choose among GOOGLE Workspace applications (Classroom, Drive, Meet,...)