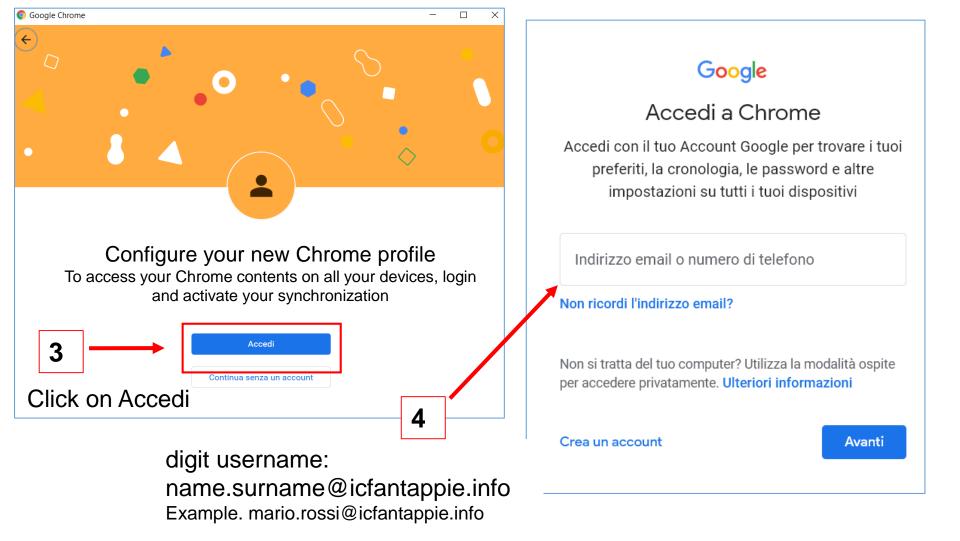

Se si possiede già un account personale di Gmail, per evitare confusioni è opportuno:

**N.B.** If the student has got two surnames or two names, write them without spaces in between (Example: Carlo Maria Rossi = carlomaria.rossi@icfantappie.info or: Maria Rossi Danielli = maria.rossidanielli@icfantappie.info)