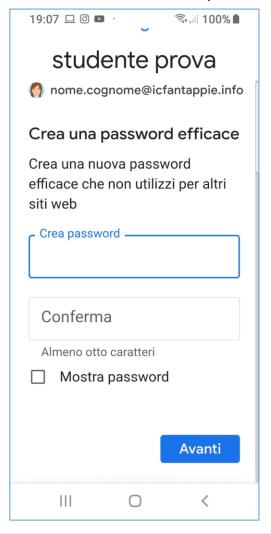

#### **Android Devices**

Create a new personal password and click on next (avanti)

#### Dispositivi iOS

Create a new personal password and click on next (avanti)

| :40 M | er 25 ago    |                |                                  |                         | <b>२</b> 37% |
|-------|--------------|----------------|----------------------------------|-------------------------|--------------|
|       | Impos        | stazioni       | Account                          | Aqqiunqi accour         | nt           |
| _     | Anr          | nulla          | accounts.google.                 | com AA                  | C            |
| Ø     | Genera       |                | Google                           |                         |              |
| 8     | Centro       |                | studente pro                     | va                      |              |
| AA    | Scherm       |                | 👩 nome.cognome@icfanta           | ppie.info               |              |
|       | Scherm       | Crea una pa    | ssword efficace                  |                         |              |
| Ì     | Access       | Crea una nuova | a password efficace che non util | izzi per altri siti web | -            |
|       | Sfondo       | Crea password  |                                  |                         |              |
|       | Siri e ric   |                |                                  |                         |              |
|       | Touch I      | Conferma —     | •••••                            |                         |              |
|       | Batteria     | Almeno otto ci | aratteri                         |                         |              |
| •     | Privacy      | Mostra p       | bassword                         |                         |              |
|       |              |                |                                  |                         |              |
| Ă,    | iTunes       |                |                                  | Avanti                  |              |
| -     | Wallet 🤇 💙   |                | >                                |                         | Û            |
|       |              |                |                                  |                         |              |
| Ŷ     | Password e a | account        |                                  |                         |              |
|       | Mail         |                |                                  |                         |              |
| 2     | Contatti     |                |                                  |                         |              |
|       | Calendario   |                |                                  |                         |              |
|       | Note         |                |                                  |                         |              |
|       | Promemoria   |                |                                  |                         |              |
|       | Memo Vocal   | i              |                                  |                         |              |