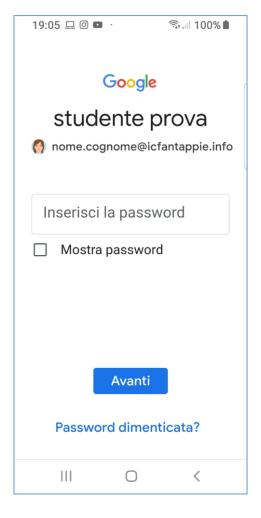

Digit captcha and Click on next (avanti)

### Google

Change the password of nome.cognome@icfantappie.info (read any informationto choose a safe password)

Scegli una nuova password sicura che non utilizzi per altri siti web.

Crea password

Conferma password