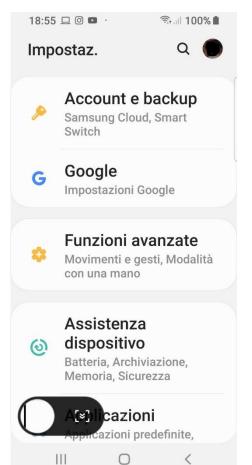

ogle

Change the password of nome.cognome@icfantappie.info (read any informationto choose a safe password)



Scegli una nuova password sicura che non utilizzi per altri siti web.

Crea password

Conferma password

Cambia password

### 10

Digit the new password, confirm it eand click on Cambia Password

**N.B.** preserve with care the password to enter the accountand all the devices of the platform.

The PASSWORD RESET can only be done by the Administrator(through the Sportello digitale that it is possibl to find on the school website)







#### 9 small squares

It is possible to choose among GOOGLE Workspace applications (Classroom, Drive, Meet,...)



#### **B.** Access/enter from a mobile: Android e iOS

#### **Android Devices**



#### Open settings and choose **Account e backup**





#### **iOS** Devices

Open settings and choose **Password e account – Aggiungi Account** 

| _  | Mer 25 ago               | Password e account                                                  | 중 36%  |
|----|--------------------------|---------------------------------------------------------------------|--------|
| Ø  | Generali                 | Password app e siti web                                             | 2 >    |
| 8  | Centro di Controllo      | Riempimento automatico                                              | >      |
| AA | Schermo e luminosità     | ACCOUNT                                                             |        |
|    | Schermata Home e Dock    | iCloud<br>iCloud Drive, Mail, Contatti, Calendari, Safari e altri 4 | >      |
| († | Accessibilità